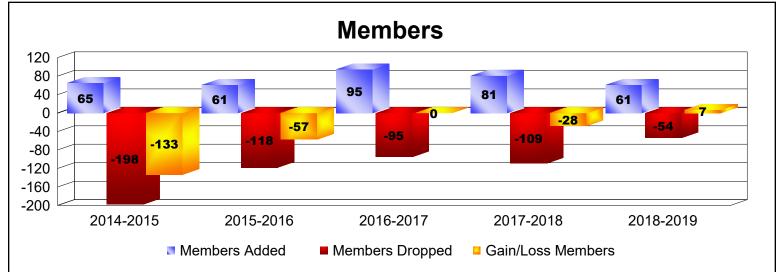

District 128 As of June 2019 Cumulative

| Year      | New<br>Clubs | Dropped<br>Clubs | Gain/<br>Loss<br>Clubs | New<br>Members | Charter<br>Members | Reinstate<br>Members | Transfer<br>Members | Total<br>Member<br>Added | Total<br>Members<br>Dropped | Gain/<br>Loss<br>Members |
|-----------|--------------|------------------|------------------------|----------------|--------------------|----------------------|---------------------|--------------------------|-----------------------------|--------------------------|
| 2014-2015 | 0            | -2               | -2                     | 41             | 11                 | 12                   | 1                   | 65                       | -198                        | -133                     |
| 2015-2016 | 0            | -3               | -3                     | 54             | 1                  | 6                    | 0                   | 61                       | -118                        | -57                      |
| 2016-2017 | 1            | -2               | -1                     | 63             | 31                 | 1                    | 0                   | 95                       | -95                         | 0                        |
| 2017-2018 | 0            | -1               | -1                     | 72             | 4                  | 5                    | 0                   | 81                       | -109                        | -28                      |
| 2018-2019 | 0            | 0                | 0                      | 45             | 2                  | 10                   | 4                   | 61                       | -54                         | 7                        |
| Average   | 0            | -2               | -1                     | 55             | 10                 | 7                    | 1                   | 73                       | -115                        | -42                      |