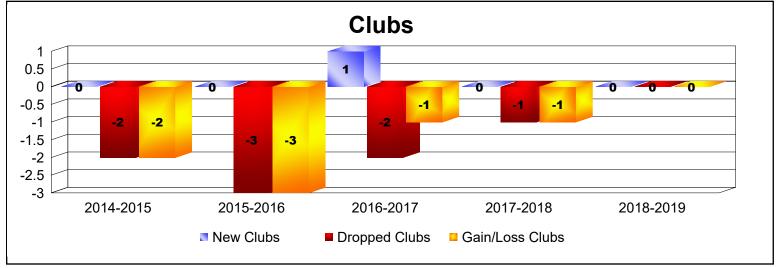

District 128 As of June 2019 Cumulative

| Year      | New<br>Clubs | Dropped<br>Clubs | Gain/<br>Loss<br>Clubs | New<br>Members | Charter<br>Members | Reinstate<br>Members | Transfer<br>Members | Total<br>Member<br>Added | Total<br>Members<br>Dropped | Gain/<br>Loss<br>Members |
|-----------|--------------|------------------|------------------------|----------------|--------------------|----------------------|---------------------|--------------------------|-----------------------------|--------------------------|
| 2014-2015 | 0            | -2               | -2                     | 41             | 11                 | 12                   | 1                   | 65                       | -198                        | -133                     |
| 2015-2016 | 0            | -3               | -3                     | 54             | 1                  | 6                    | 0                   | 61                       | -118                        | -57                      |
| 2016-2017 | 1            | -2               | -1                     | 63             | 31                 | 1                    | 0                   | 95                       | -95                         | 0                        |
| 2017-2018 | 0            | -1               | -1                     | 72             | 4                  | 5                    | 0                   | 81                       | -109                        | -28                      |
| 2018-2019 | 0            | 0                | 0                      | 45             | 2                  | 10                   | 4                   | 61                       | -54                         | 7                        |
| Average   | 0            | -2               | -1                     | 55             | 10                 | 7                    | 1                   | 73                       | -115                        | -42                      |